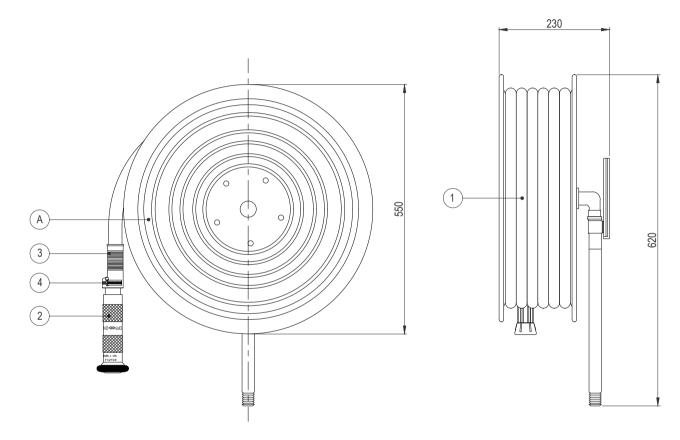

## FIRE HOSE REEL - MANUAL, FIXED TYPE MODEL: 25 NFH - 040M/SS-B

## NOTES :-

- 1. ALL DIMENSIONS ARE IN mm. UNLESS OTHERWISE SPECIFIED
- HOSE REEL ASSEMBLY COMPLIANCE TO CPR DIRECTIVE 305/2011/EU IS CERTIFIED BY BSI (0086)..
- 3. THE NOZZLE HAVE SHUT, JET AND SPRAY CONTROL SETTINGS
- 4. THE MINIMUM FLOW RATE OF HOSE REELS IN CHROME PLATED ROTARY NOZZLE IS 53 LPM AT 6 BAR PRESSURE

| BILL OF MATERIALS |                   |                        |      |  |  |
|-------------------|-------------------|------------------------|------|--|--|
| ITEM<br>NO.       | DESCRIPTION       | MATERIAL               | QTY. |  |  |
| 1.                | HOSE 1"x30 M LG.  | PVC COMPOUND           | 1    |  |  |
| 2.                | WATER BRANCH - 1" | BRASS<br>CHROME PLATED | 1    |  |  |
| 3.                | HOSE HANDLE       | HDPE, BLACK            | 1    |  |  |
| 4.                | HOSE CLAMP        | STAINLESS STEEL        | 3    |  |  |
| Α                 | HOSE REEL ASSY.   |                        | 1    |  |  |